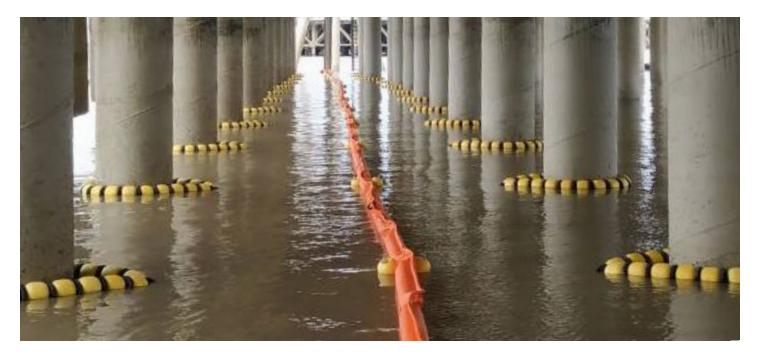

## **BOOM TETHER DESCRIPTION**

The **ELASTEC BOOM TETHER SYSTEM** is used for securing floating booms and barriers to a jetty or pier. The Tether can be attached to piles from of 12, 18, 24 and 36 inch diameter (30, 45, 60 and 90cm).

The Tether is made of hard rubber discs separated by floats threaded on a 5/16 inch Stainless Steel chain. The Tether attaches around a pile and allows the boom to move up and down with changing tides.

This method of securing booms underneath jetties prolongs the boom life by keeping it away from hard surfaces and in the proper deployment position.