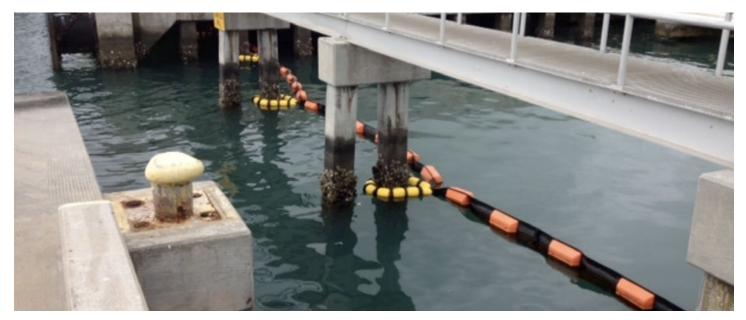

## **BOOM TETHER DESCRIPTION**

The **ELASTEC BOOM TETHER SYSTEM** is used for securing floating booms and barriers to a jetty or pier. The Tether can be attached to piles from of 12, 18, 24 and 36 inch diameter (30, 45, 60 and 90cm).

The Tether is made of hard rubber discs separated by floats threaded on a 5/16 inch Stainless Steel chain. The Tether attaches around a pile and allows the boom to move up and down with changing tides.

This method of securing booms underneath jetties prolongs the boom life by keeping it away from hard surfaces and in the proper deployment position.