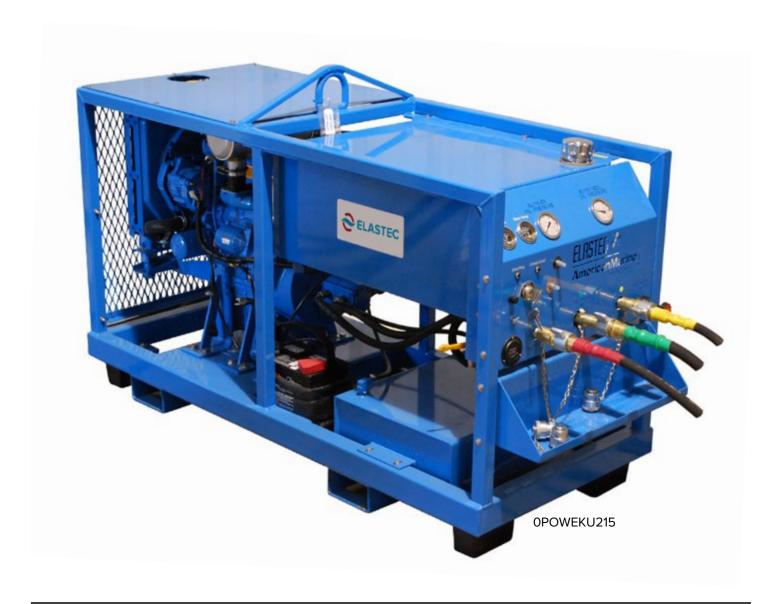

## D21 Power Pack

Diesel Hydraulic Power Unit

Note: The Power Pack is typically ordered with a Control Stand for operation of speed and direction of steel boom reels. One stand may be used for multiple reels. The control stand incorporates a hydraulic driven High Output Air Blower and boom reel/blower controls. The blower can rapidly inflate boom .

The D21 diesel hydraulic Power Pack may be used to operate a range of hydraulic equipment. Typically it is packaged with a control stand (sold seperately). It features a quiet running water-cooled electric start diesel engine mounted in a steel cage frame fitted with controls. Four large anti -vibration feet are installed at the corners of the frame. The open style allows excellent access for maintenance.

The D21 has a bulkhead with quick couplings. A large capacity fuel tank is installed in the base of the frame. The hydraulic tank is mounted above the hydraulic pump and fitted with level / temperature gauge, filter and filler/strainer.

| Specification                       |                                                                                     |
|-------------------------------------|-------------------------------------------------------------------------------------|
| Drive:                              | Kubota 23.5 hp / 17.5 kW Tier 4 water cooled 3,000 rpm diesel engine with 1         |
|                                     | volt electric start. Adjustable throttle with lock.                                 |
| Max Hydraulic Output Pressure:      | 2,500 psi / 172 bar                                                                 |
| Max Hydraulic Output (tandem pump): | Reel 5 gpm / Blower 7 gpm                                                           |
| Features:                           | Hydraulic oil pressure gauges, automatic low engine oil pressure shutdown,          |
|                                     | emergency shut-down button, hour meter, engine coolant temp gauge                   |
| Frame:                              | Skid mounted with center lifting bracket, fork pockets                              |
| Hydraulic Tank:                     | 25 gal / 94 litre with level and temp gauge, tank top filler/strainer, spin-on filt |
| Fuel Tank:                          | 9 gal / 34 litre with level gauge                                                   |
| Hydraulic Quick Couplings:          | Stainless Steel (other on request) with drip tray                                   |
| Fabric Cover:                       | Included                                                                            |
| Optional Extras:                    | Block heater, battery blanket, low temp hydraulic hoses                             |
|                                     |                                                                                     |
| Dimensions:                         | 67 x 27 x 41 inch / 1.7 x 0.69 x 1.04 m                                             |
| Weight:                             | 990 lb / 450 kg                                                                     |