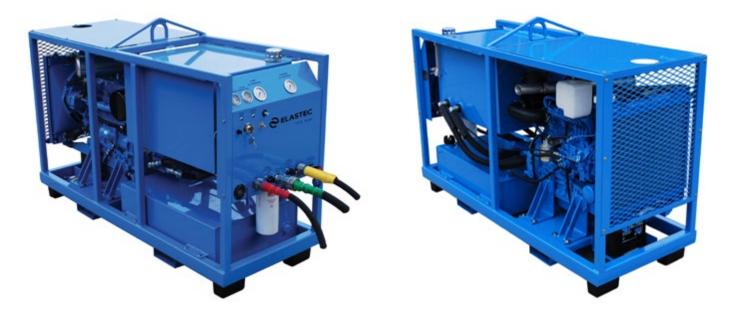

## D34 POWER PACK DESCRIPTION 0POWEKU334

The D34 is a diesel driven hydraulic power pack with two variable flow hydraulic circuits. Driven by a powerful 43hp / 36kW water-cooled diesel engine driving twin fixed displacement hydraulic pumps, mounted in painted steel frame. Fork lift pockets, central lift point, hydraulic oil and fuel tanks are all incorporated in this compact unit. Twin hydraulic flow controls, gauges and stainless steel hydraulic couplings. Spin on return filter, fluid level and temp gauges, tank top filler/strainer.

| Specification              |                                                                 |
|----------------------------|-----------------------------------------------------------------|
| Drive:                     | 43.7 hp / 32.6 kW Int. Tier 4 Stage IIIA (34.7 hp / 25.9 kW Net |
|                            | Continuous) (2800 rpm) water-cooled diesel engine with 12 volt  |
|                            | electric start. (34.7hp continuous rating)                      |
| Max Hydraulic Output       |                                                                 |
| Circuit 1:                 | 16 gpm / 60 litres er min @ 2700 psi / 186 bar                  |
| Circuit 2:                 | 7 gpm / 23 litres per min @ 2500 psi / 172 bar                  |
| Hydraulic Tank:            | 40 gallons / 152 litres                                         |
| Fuel Tank:                 | 25 gallons / 94 litres                                          |
| Hydraulic Quick Couplings: | Stainless Steel                                                 |
| Lifting:                   | Central Lift Point                                              |
| Fabric Cover:              | Included                                                        |
| Dimensions:                | 74 x 27 x 44 inch / 1.88 x 0.69 x 1.12 m                        |
| Weight:                    | 1,080 lb (dry) 1,543 lb (wet) / 490 kg (dry) 700 kg (wet)       |