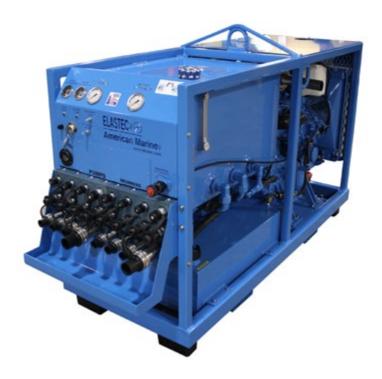

## **D43 POWER PACK DESCRIPTION 0POWEKU349**

The D43 is a diesel driven hydraulic power pack with the capability to operate multiple pumps and skimmers. This power pack features two control blocks, each with three low flow circuits and one high flow circuit. The operator can run one, two or all three low flow circuits on each control block simultaneously, if desired. The low flow circuits are capable of operating three TDS118 skimmers with E150 pumps. The high flow circuits are capable of operating (up to) two ES400 pumps and two drum skimmers (not simultaneously with the low flow)