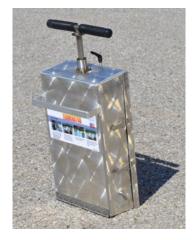

#### Easy-Feed Cartridge

Drug Terminator is supplied with one Easy-Feed Cartridge. Additional cartridges can expedite the injection process.