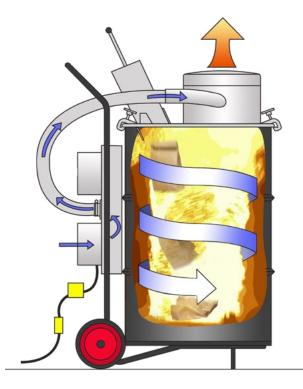

## HOW DRUG TERMINATOR WORKS

Fueled with wood or charcoal, the ELASTEC Drug Terminator's high velocity blowers create a cyclone of intense heat. A whirlwind of combustion reduces the burned material into a tiny pile of sterile ash with minimal air emissions.