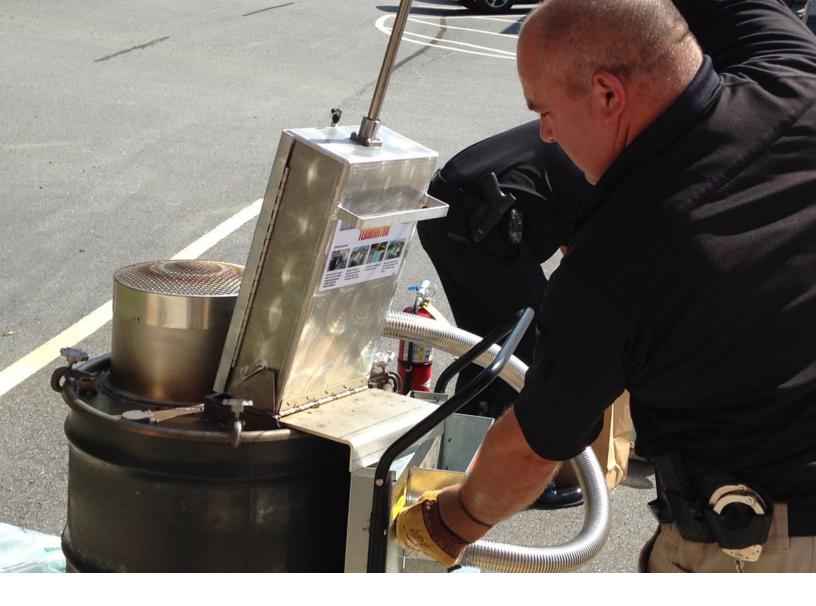

# DRUG TERMINATOR

Destroys Evidence Drugs

The ELASTEC Drug Terminator is a portable incinerator for on-site disposal of evidence drugs, paraphernalia and take back medicines. It eliminates costly trips to municipal incinerators. Materials are safely destroyed by injecting them with the patented Easy-Feed Cartridge. Sharps are sterilized and can be disposed according to community guidelines. Drug Terminator also burns documents, plants, food and other non-combustible, non-hazardous substances.

Simple and Safe to Operate.

- Ignite and wait for the fire to start.
- Plug in the ELASTEC Drug Terminator to a 120 (or 220) volt outlet.
- Clamp the ELASTEC Drug Terminator lid onto the barrel.
- Load the Easy-Feed Cartridge with drugs and paraphernalia.
- Inject into the ELASTEC Drug Terminator lid.

Law enforcement agencies, military police, drug task forces, Customs and Border Protection, universities, pharmaceutical companies, drug takeback programs, coroners' and prosecutors' offices, solid waste entities and medical marijuana facilities are finding the ELASTEC Drug Terminator to be a convenient, responsible and safe way to eliminate drugs on-site.