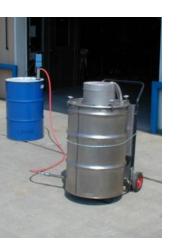

# DRUG TERMINATOR

Destroys Evidence Drugs

The ELASTEC Drug Terminator is a portable incinerator for on-site disposal of evidence drugs, paraphernalia and take back medicines. It eliminates costly trips to municipal incinerators. Materials are safely destroyed by injecting them with the patented Easy-Feed Cartridge. Sharps are sterilized and can be disposed according to community guidelines. Drug Terminator also burns documents, plants, food and other non-combustible, non-hazardous substances.

## HOW DRUG TERMINATOR WORKS

Fueled with wood or charcoal, the ELASTEC Drug Terminator's high velocity blowers create a cyclone of intense heat. A whirlwind of combustion reduces the burned material into a tiny pile of sterile ash with minimal air emissions.

Simple and Safe to Operate.

- Ignite and wait for the fire to start.
- Plug in the ELASTEC Drug Terminator to a 120 (or 220) volt outlet.
- Clamp the ELASTEC Drug Terminator lid onto the barrel.
- Load the Easy-Feed Cartridge with drugs and paraphernalia.
- Inject into the ELASTEC Drug Terminator lid.