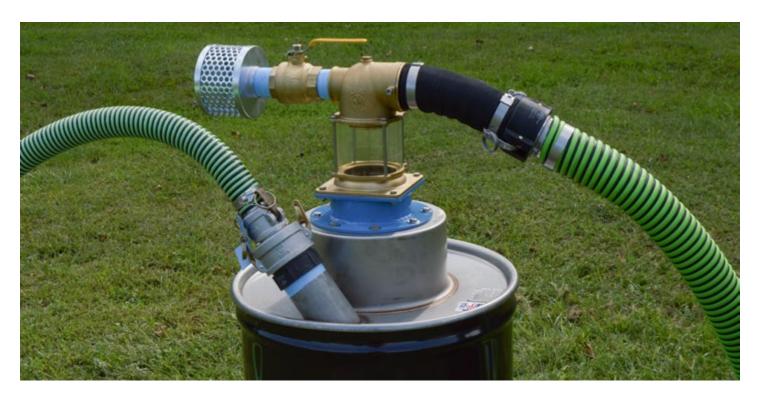

The ELASTEC Drumlt is a drum filling vacuum head with an automatic shut off setup. Simply connect the Drumlt to any vacuum source, such as a vacuum truck, to intercept liquids or solids in the drum (not included). The lid assembly is constructed in stainless steel and fitted with 3 inch / 75 mm or 4 inch / 100 mm camlock coupling. It is suitable for US standard 55 Gallon open top oil drum / barrel (3 rib) with an opening diameter of just under 24 inch. The shut off ball will float up when the drum is full and can be seen in the sight glass by the operator. The vacuum bypass valve can be adjusted to control the vacuum levels being pulled on the drum. Supplied with spare sight glass.