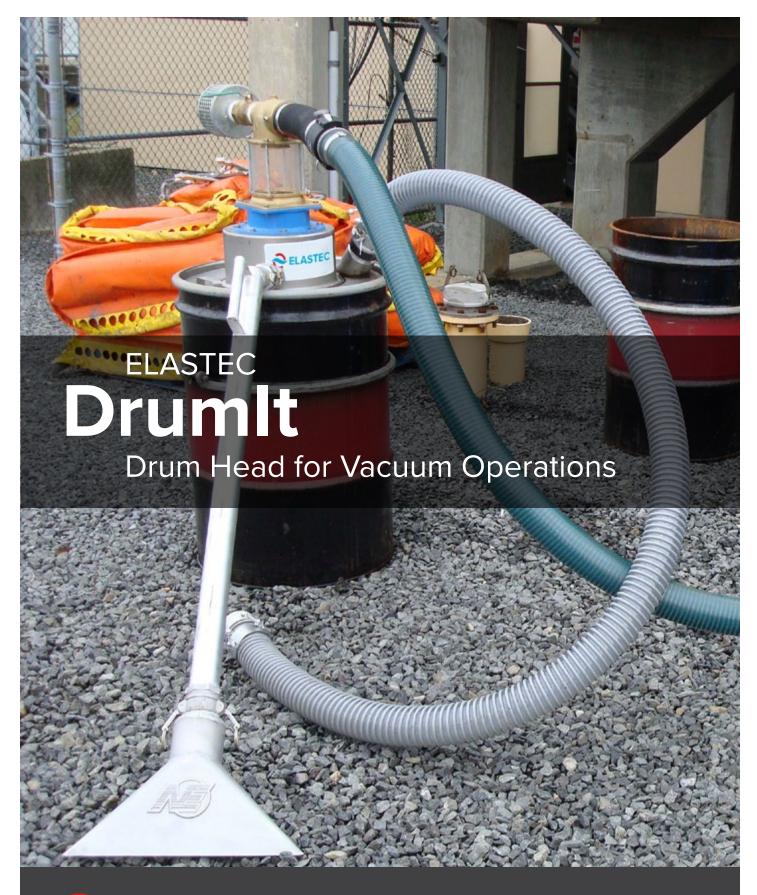

The ELASTEC Drumlt is a drum filling vacuum head with an automatic shut off setup. Simply connect the Drumlt to any vacuum source, such as a vacuum truck, to intercept liquids or solids in the drum (not included). The lid assembly is constructed in stainless steel and fitted with 3 inch / 75 mm or 4 inch / 100 mm camlock coupling. It is suitable for US standard 55 Gallon open top oil drum / barrel (3 rib) with an opening diameter of just under 24 inch. The shut off ball will float up when the drum is full and can be seen in the sight glass by the operator. The vacuum bypass valve can be adjusted to control the vacuum levels being pulled on the drum. Supplied with spare sight glass.