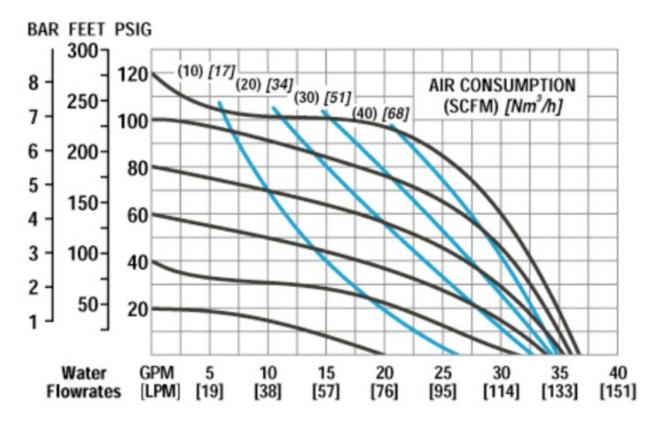

| 7 gpm / 140 lpm                  |
|----------------------------------|
| 25 psi / 8.6 bar                 |
| 8 lb / 8.3 kg                    |
| 3 ft / 5.5 m                     |
| /8 in / 3 mm                     |
| 2.2 to +65.5 °C / +10 to +150 °F |
|                                  |