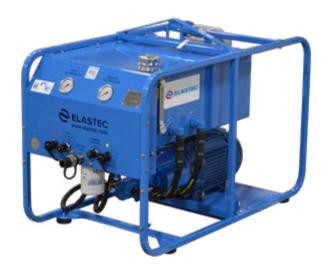

## **E10-415 ELECTRIC HYDRAULIC POWER UNIT**

The E10 is a compact and portable electric motor-driven hydraulic power unit for operating a range of equipment. Typically it is packaged with drum skimmers fitted with our E150 recovered oil transfer pump.

The E10 has a precision cut control panel with valves to control flow of the two hydraulic circuits (skimmer & pump). Twin hydraulic pressure gauges show the working pressures.

It features an electric motor mounted in a steel cage frame fitted with controls. Handles and solid wheels are available as an option. A hydraulic tank is mounted above the hydraulic pump and fitted with level / temperature gauge, filter and filler/strainer.

| Specification:                      |                                                                                                                       |
|-------------------------------------|-----------------------------------------------------------------------------------------------------------------------|
| Drive:                              | Electric Motor 415V 3 Ph 50 Hz 3000 RPM Exp Proof                                                                     |
| Max Hydraulic Output (tandem pump): | Skimmer 6 gpm @2,500 psi / 23 lpm @172 bar<br>E150 Pump 4 gpm @2,500 psi / 15 lpm @ 172 bar<br>Variable flow controls |
| Frame:                              | Skid mount with lifting bracket                                                                                       |
| Hydraulic Tank:                     | 24 gallons / 91 litres. Spin on return filter, fluid level and temp gauges, tank top filler/strainer.                 |
| Hydraulic Connections:              | Stainless steel quick couplings                                                                                       |
| Lifting:                            | Central lift point                                                                                                    |
| Dimension:                          | 55 x 41 x 42 inch / 1.39 x 1.04 x 1.07m                                                                               |
| Weight:                             | Dry - 555 lb / 252 kg Wet - 704 lb / 319 kg                                                                           |