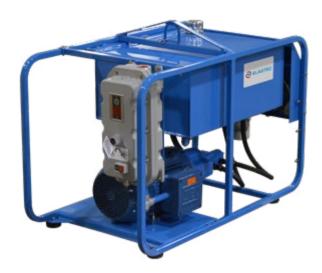

## **E10-415 ELECTRIC HYDRAULIC POWER UNIT**

The E10 is a compact and portable electric motor-driven hydraulic power unit for operating a range of equipment. Typically it is packaged with drum skimmers fitted with our E150 recovered oil transfer pump.

The E10 has a precision cut control panel with valves to control flow of the two hydraulic circuits (skimmer & pump). Twin hydraulic pressure gauges show the working pressures.

It features an electric motor mounted in a steel cage frame fitted with controls. Handles and solid wheels are available as an option. A hydraulic tank is mounted above the hydraulic pump and fitted with level / temperature gauge, filter and filler/strainer.

| Specification:                      |                                                                                                                       |
|-------------------------------------|-----------------------------------------------------------------------------------------------------------------------|
| Drive:                              | Electric Motor 415V 3 Ph 50 Hz 3000 RPM Exp Proof                                                                     |
| Max Hydraulic Output (tandem pump): | Skimmer 6 gpm @2,500 psi / 23 lpm @172 bar<br>E150 Pump 4 gpm @2,500 psi / 15 lpm @ 172 bar<br>Variable flow controls |
| Frame:                              | Skid mount with lifting bracket                                                                                       |
| Hydraulic Tank:                     | 24 gallons / 91 litres. Spin on return filter, fluid level and temp gauges, tank top filler/strainer.                 |
| Hydraulic Connections:              | Stainless steel quick couplings                                                                                       |
| Lifting:                            | Central lift point                                                                                                    |
| Dimension:                          | 55 x 41 x 42 inch / 1.39 x 1.04 x 1.07m                                                                               |
| Weight:                             | Dry - 555 lb / 252 kg Wet - 704 lb / 319 kg                                                                           |