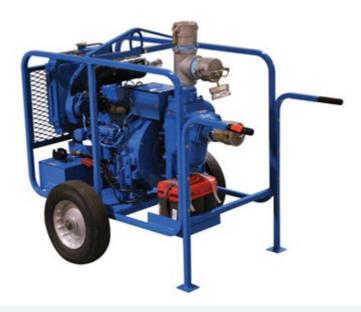

## E16 SELF-PRIMING CENTRIFUGAL PUMP DESCRIPTION OPUMPCE301

The E16 is a self-priming centrifugal pump driven by a powerful diesel engine mounted in a portable frame with wheels, ideal for site work (dewatering, transfer of liquids etc). It is capable of creating vacuum sufficient to lift liquids from heights up to 25 ft / 7.5m above the source. Once primed, the pumps built-in flapper valve will maintain a full column of liquid in the suction line. Standard features include stainless steel drive sleeve and fasteners, renewable wear plate and a semi-open dynamically balanced impeller. The Cast Iron pump casing paired with stainless steel components will handle a wide range of Agricultural and Marine applications. The pump is paired with a compact, three-cylinder liquid-cooled industrial diesel engine, offering clean and quiet power.

## **Specification**

| Suction & Discharge: | 3 inch Camlock                                                              |
|----------------------|-----------------------------------------------------------------------------|
| Flow:                | 320 gpm / 1,211 liters per minute, max                                      |
| Head:                | 145 ft / 44 m, max                                                          |
| Impeller:            | 6 inch diameter, semi-open, five blade stainless steel                      |
| Housing:             | Cast iron                                                                   |
| Seal:                | Carbon ceramic face with Viton Elastomer                                    |
| Max Solid Size:      | 0.625 inch / 1.6 cm                                                         |
| Dimensions:          | 57 x 36 x 45 inch / 1.45 x 0.91 x 1.14 m                                    |
| Weight:              | 640 lb / 290 kg                                                             |
| Drive:               | 16 hp / 12 kW water cooled Kubota diesel engine with 12 Volt electric start |
| Frame:               | Skid mount with lifting bracket                                             |
| Fuel Tank:           | 4 gallon / 15.14 litre                                                      |
| Lifting:             | Central lift point                                                          |