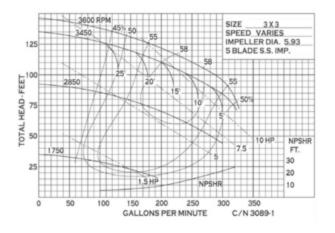

## **Specification**

| Suction & Discharge: | 3 inch Camlock                                                              |
|----------------------|-----------------------------------------------------------------------------|
| Flow:                | 320 gpm / 1,211 liters per minute, max                                      |
| Head:                | 145 ft / 44 m, max                                                          |
| Impeller:            | 6 inch diameter, semi-open, five blade stainless steel                      |
| Housing:             | Cast iron                                                                   |
| Seal:                | Carbon ceramic face with Viton Elastomer                                    |
| Max Solid Size:      | 0.625 inch / 1.6 cm                                                         |
| Dimensions:          | 57 x 36 x 45 inch / 1.45 x 0.91 x 1.14 m                                    |
| Weight:              | 640 lb / 290 kg                                                             |
| Drive:               | 16 hp / 12 kW water cooled Kubota diesel engine with 12 Volt electric start |
| Frame:               | Skid mount with lifting bracket                                             |
| Fuel Tank:           | 4 gallon / 15.14 litre                                                      |
| Lifting:             | Central lift point                                                          |