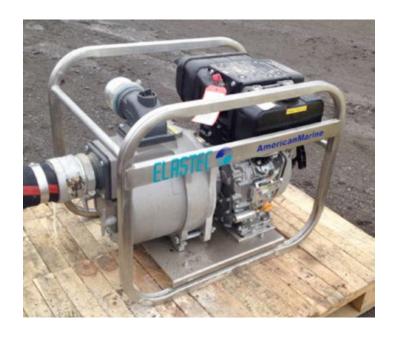

## **E370 CENTRIFUGAL TRASH PUMP DESCRIPTION** 2PUMPTR048C

The Elastec E370 is a high volume lightweight all purpose trash pump suitable for a variety of applications - liquid transfer, flushing, dewatering etc\*. This versatile pump is constructed with a Die-Cast Aluminum pump housing, with close coupled recoil start Yanmar diesel, mounted on baseplate with vibration mounts. The assembly is mounted in a stainless steel roll cage.