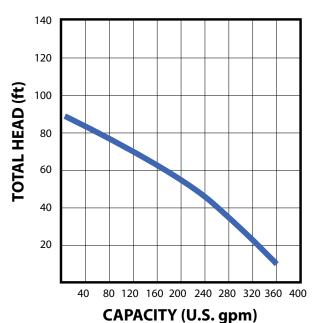

| Specification          |                                                                       |
|------------------------|-----------------------------------------------------------------------|
| Engine:                | Diesel, Recoil Start                                                  |
| Capacity:              | 340 gpm / 77 cu.m/hr                                                  |
| Max Pressure:          | 43 psi / 2.9 bar                                                      |
| Max Priming Lift:      | 20 ft / 6 m                                                           |
| Discharge and Suction: | 3 inch / 75 mm Camlock Couplings                                      |
| Solids Handling:       | 1.5 inch / 38 mm                                                      |
| Fuel Tank Capacity:    | 0.76 gallon / 2.9 litre                                               |
| Running Time:          | 4-5 hours                                                             |
| Dimensions:            | 24 x 18 x 20 inch / 0.61 x 0.46 x 0.51 m                              |
| Weight:                | 157 lb / 71 kg                                                        |
| Optional:              | Suction and discharge hose, electric start, spark arrestor, wheel kit |