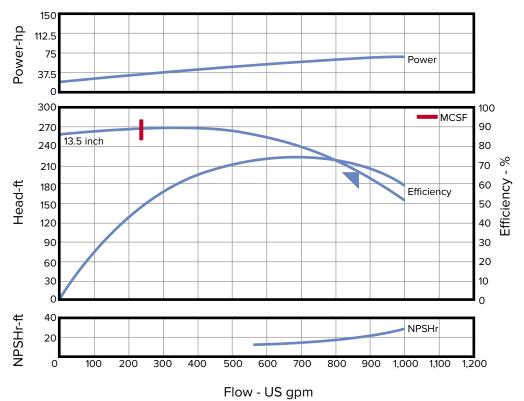

| Specification                  |                                                                 |
|--------------------------------|-----------------------------------------------------------------|
| Engine:                        | Cummins 4 cylinder turbocharged                                 |
| Horse Power:                   | 74 hp / 55 kW                                                   |
| Fuel:                          | Diesel                                                          |
| Fuel Tank:                     | 41 gallons / 155 litres                                         |
| Electrical:                    | 12 volt system                                                  |
| Max head rating:               | 265 ft / 80 m                                                   |
| Pump output (water) @2000 rpm: | 870 gpm / 3,293 lpm at 200 ft / 61 m differential head/pressure |
| Hose Couplings:                | 4 inch male camlock                                             |
| Dimensions w/o hoses:          | 63 x 34 x 62 inch / 1.57 x 0.86 x 1.57 m                        |
| Dimensions w/ hoses:           | 103 x 43 x 62 inch / 2.62 x 1.09 x 1.57 m                       |
| Weight:                        | 2,084 lb / 946 kg (with hoses and brackets)                     |