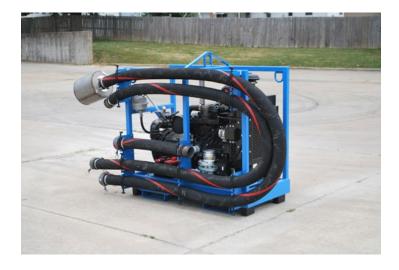

The E600 is fitted with a hand operated priming pump, pressure and engine gauges. The frame is fitted with a hose rack (hoses are available as an optional extra). Supplied with fabric cover.

Cast Iron Impeller and housing with bronze wear ring, packed seal configuration. Replaceable stainless steel shaft sleeve is standard, providing maximum corrosion resistance while minimizing shaft wear.