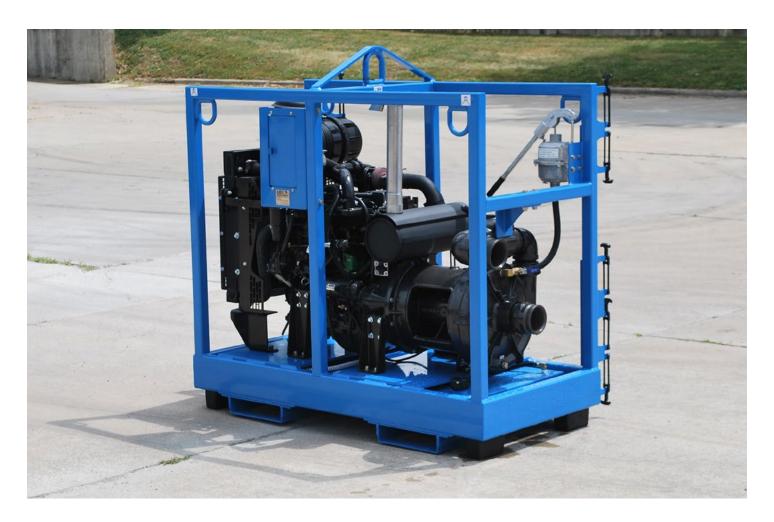

## **E600 DIESEL DRIVEN HIGH CAPACITY WATER PUMP**

The E600 is a diesel driven high flow water pump that can be used for a variety of roles including fire fighting, water transfer, dewatering and liquid transfer. Mounted in a robust steel cage frame with fork pockets, central lift point and rubber mounts, it is offered with a choice of diesel engines.

The E600 is fitted with a hand operated priming pump, pressure and engine gauges. The frame is fitted with a hose rack (hoses are available as an optional extra). Supplied with fabric cover.

Cast Iron Impeller and housing with bronze wear ring, packed seal configuration. Replaceable stainless steel shaft sleeve is standard, providing maximum corrosion resistance while minimizing shaft wear.

Volute case – the back pullout design allows easy removal and repair without disturbing piping connections, and completely exposes the impeller for flushing or service. The heavy-duty pump power frame is designed for durability delivering in excess of 20,000 hours of bearing life. It includes large shaft and grease-for-life sealed bearings to handle the toughest conditions with less maintenance and more reliability.