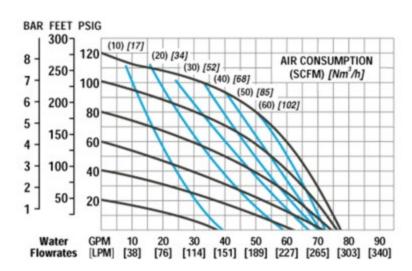

An Aluminum body & wetted parts with Buna diaphragms are standard.

| Specification              |                                    |
|----------------------------|------------------------------------|
| Max Flow Rate:             | 81 gpm / 306 lpm                   |
| Max Discharge Pressure:    | 125 psi / 8.6 bar                  |
| Weight Aluminum:           | 38 lb / 17.5 kg                    |
| Max Suction Lift:          | 19 ft / 5.8 m                      |
| Max Diameter Solids:       | 3/16 inch / 4.8 mm                 |
| Temperature Limit Buna-N®: | -12.2 to +65.6 °C / +10 to +150 °F |