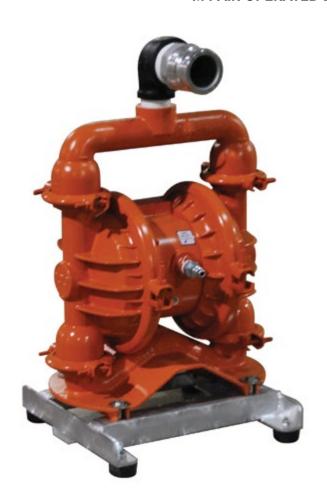

## M4 AIR OPERATED DIAPHRAGM PUMP DESCRIPTION

Elastec offers a 11/2" inch diaphragm pump with our drum skimmers. Diaphragm pumps can self-prime, do not typically emulsify recovered oil and can run dry. They are therefore a good match for an oil skimmer. The M4 pump is supplied with Aluminum, Cast Iron or Stainless body according to the application. Buna, Neoprene, Viton or PTFE Diaphragms & Ball Valves are available.

An Aluminum body & wetted parts with Buna diaphragms are standard.

| Specification              |                                    |
|----------------------------|------------------------------------|
| Max Flow Rate:             | 81 gpm / 306 lpm                   |
| Max Discharge Pressure:    | 125 psi / 8.6 bar                  |
| Weight Aluminum:           | 38 lb / 17.5 kg                    |
| Max Suction Lift:          | 19 ft / 5.8 m                      |
| Max Diameter Solids:       | 3/16 inch / 4.8 mm                 |
| Temperature Limit Buna-N®: | -12.2 to +65.6 °C / +10 to +150 °F |

4PUMPDI220C Pump Diaphragm Air 1.5 inch Alum "C" 4PUMPDI220M Mounted on TDS136 Skimmer