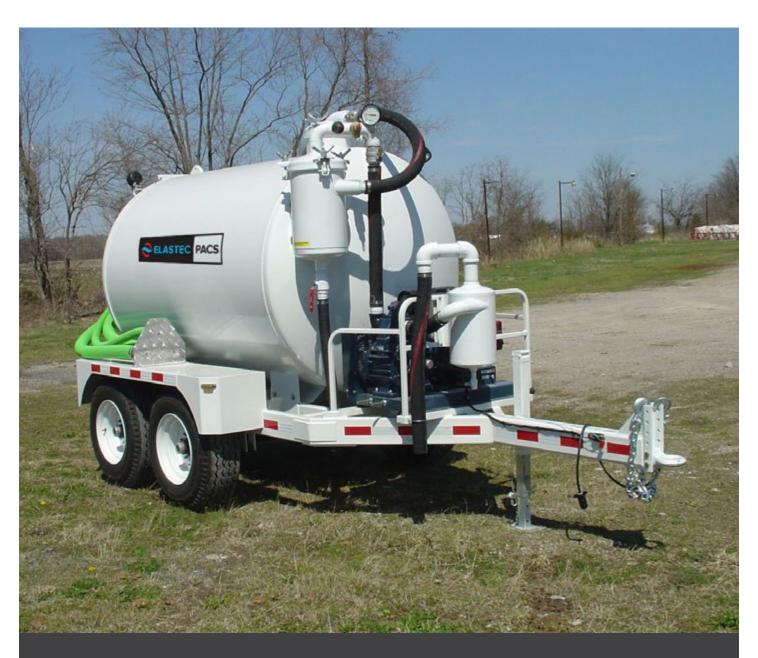

## PACS 230

Trailer Mounted Vacuum System

## **Specification**

| Tank Capacity              | 1,200 gallons / 4,542 litres |
|----------------------------|------------------------------|
| Chassis                    | Trailer                      |
| Vacuum Tank Elevate        | Included                     |
| Engine                     | 20 hp / 15 kW Gas            |
| Vacuum Pump Type           | Air Cooled Vane Pump         |
| Airflow (pulling vacuum)   | 164 cfm @ 20 Hg              |
| Airflow (free air)         | 230 cfm                      |
| Vacuum Clutch              | No                           |
| Pressurize Tank Facility   | Yes                          |
| Rear Door                  | 36 inch / 0.91 m             |
| High Pressure Water System | No                           |
| E150 Transfer Pump         | No                           |
| Drum Skimmer               | No                           |
| Dry Particulate Filter     | No                           |
| ShovelHead Skimmer         | Optional                     |
| Empty Weight               | 5,180 lb / 2,350 kg          |
| Gross Weight               | 16,000 lb / 7,257 kg         |
| Dimensions (LxWxH)         | 211 x 87 x 99 inch           |
|                            | 533 x 220 x 250 cm           |

## **Features**

- Tandem axle trailer
- DOT approved safety chains and hooks.
- Trailer lights shall meet all DOT standard lighting regulations and shall be sealed and weatherproofed in an enclosed central junction box.