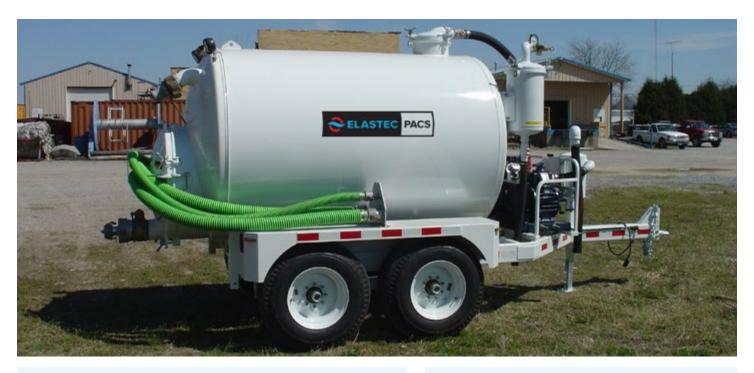

## PACS 230

Trailer Mounted Vacuum System

## **Specification**

| Tank Capacity              | 1,200 gallons / 4,542 litres |
|----------------------------|------------------------------|
| Chassis                    | Trailer                      |
| Vacuum Tank Elevate        | Included                     |
| Engine                     | 20 hp / 15 kW Gas            |
| Vacuum Pump Type           | Air Cooled Vane Pump         |
| Airflow (pulling vacuum)   | 164 cfm @ 20 Hg              |
| Airflow (free air)         | 230 cfm                      |
| Vacuum Clutch              | No                           |
| Pressurize Tank Facility   | Yes                          |
| Rear Door                  | 36 inch / 0.91 m             |
| High Pressure Water System | No                           |
| E150 Transfer Pump         | No                           |
| Drum Skimmer               | No                           |
| Dry Particulate Filter     | No                           |
| ShovelHead Skimmer         | Optional                     |
| Empty Weight               | 5,180 lb / 2,350 kg          |
| Gross Weight               | 16,000 lb / 7,257 kg         |
| Dimensions (LxWxH)         | 211 x 87 x 99 inch           |
|                            | 533 x 220 x 250 cm           |

## **Features**

- Tandem axle trailer
- DOT approved safety chains and hooks.
- Trailer lights shall meet all DOT standard lighting regulations and shall be sealed and weatherproofed in an enclosed central junction box.