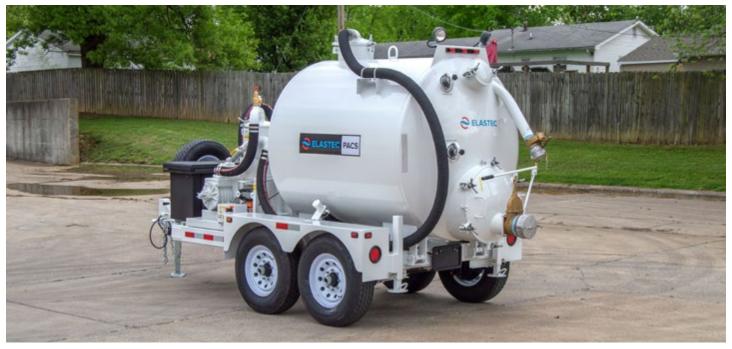

## PACS 286

Trailer Mounted Vacuum System

## **Specification**

| Tank Capacity            | 800 gallons / 3,028 litres |
|--------------------------|----------------------------|
| Chassis                  | Trailer                    |
| Vacuum Tank Elevate      | Included                   |
| Engine                   | 24 hp / 18 kW Diesel       |
| Vacuum Pump Type         | Vane                       |
| Airflow (pulling vacuum) | 150 cfm @ 27 Hg            |
|                          | 254 cu.m/hr @ 900 mbar     |
| Airflow (free air)       | 286 cfm                    |
|                          | 485 cu.m/hr                |
| Vacuum Clutch            | Yes                        |
| Pressurize Tank Facility | Yes                        |
| Rear Door                | 25 inch / 0.63 m           |
| ShovelHead Skimmer       | Optional                   |
| Empty Weight             | 4,960 lb / 2,250 kg        |
| Gross Weight             | 12,000 lb / 5,443 kg       |
| Dimensions (LxWxH)       | 207 x 80 x 99 inch         |
|                          | 5.26 x 2.03 x 2.51 m       |
|                          |                            |

The PACS (Portable Air Conveyance System) is ideal for picking up non-hazadous liquids, solids, and sludge from land or water, it is suitable for use in remote areas and costs less than vacuum trucks.

## **Features**

- Tandem axle trailer.
- Hydraulic hoist to raise tank for dumping contents.
- 2- Rear stabilizers.
- DOT approved safety chains and hooks.
- Trailer lights meet DOT standard lighting regulations and are sealed & weatherproofed in an enclosed central junction box.
- Storage box.
- · Working lights.