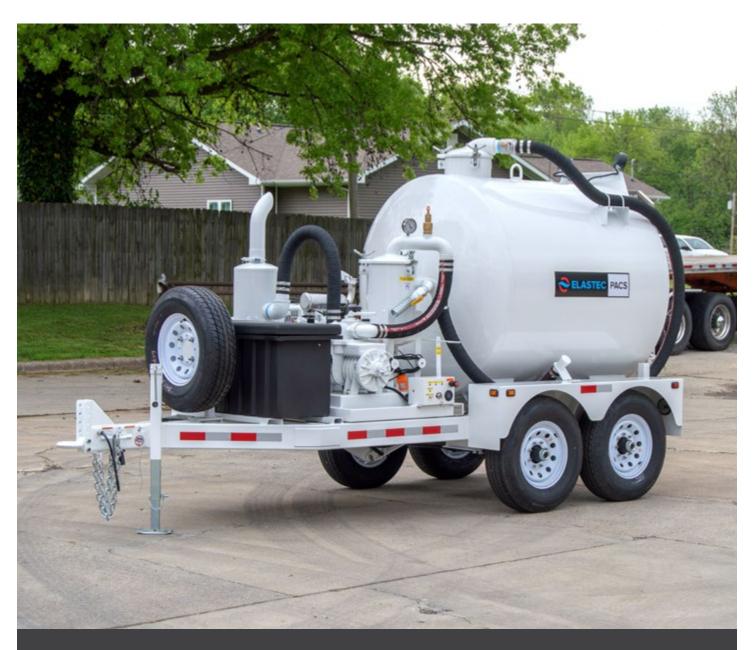

## PACS 286

Trailer Mounted Vacuum System

## **Specification**

| Tank Capacity            | 800 gallons / 3,028 litres |
|--------------------------|----------------------------|
| Chassis                  | Trailer                    |
| Vacuum Tank Elevate      | Included                   |
| Engine                   | 24 hp / 18 kW Diesel       |
| Vacuum Pump Type         | Vane                       |
| Airflow (pulling vacuum) | 150 cfm @ 27 Hg            |
|                          | 254 cu.m/hr @ 900 mbar     |
| Airflow (free air)       | 286 cfm                    |
|                          | 485 cu.m/hr                |
| Vacuum Clutch            | Yes                        |
| Pressurize Tank Facility | Yes                        |
| Rear Door                | 25 inch / 0.63 m           |
| ShovelHead Skimmer       | Optional                   |
| Empty Weight             | 4,960 lb / 2,250 kg        |
| Gross Weight             | 12,000 lb / 5,443 kg       |
| Dimensions (LxWxH)       | 207 x 80 x 99 inch         |
|                          | 5.26 x 2.03 x 2.51 m       |
|                          |                            |

The PACS (Portable Air Conveyance System) is ideal for picking up non-hazadous liquids, solids, and sludge from land or water, it is suitable for use in remote areas and costs less than vacuum trucks.

## **Features**

- Tandem axle trailer.
- Hydraulic hoist to raise tank for dumping contents.
- 2- Rear stabilizers.
- DOT approved safety chains and hooks.
- Trailer lights meet DOT standard lighting regulations and are sealed & weatherproofed in an enclosed central junction box.
- Storage box.
- · Working lights.