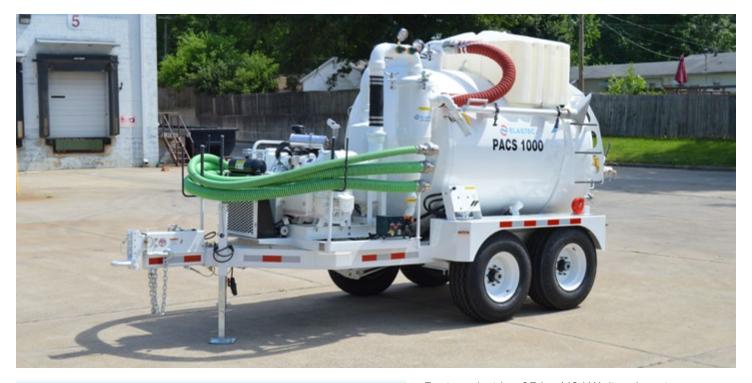

## ELASTEC PACS 424 Trailer Mounted Vacuum System

Oil Spill Equipment | Floating Barriers | Incinerators

## **Specification**

| Tank Capacity              | 1,000 gallons / 3,785 litres |
|----------------------------|------------------------------|
| Chassis                    | Trailer                      |
| Vacuum Tank Elevate        | Included                     |
| Engine                     | 25 hp / 18 kW Diesel         |
| Vacuum Pump Type           | Water Cooled Vane            |
| Airflow (pulling vacuum)   | 324 cfm @ 18 Hg              |
| Airflow (free air)         | 424 cfm                      |
| Vacuum Clutch              | Yes                          |
| Pressurize Tank Facility   | Yes                          |
| Rear Door*                 | 36 inch / 0.91 m             |
| High Pressure Water System | Optional                     |
| E150 Transfer Pump         | Optional                     |
| Drum Skimmer               | Optional                     |
| Dry Particulate Filter     | N/A                          |
| ShovelHead Skimmer         | Optional                     |
| Empty Weight               | 5,930 lb / 2,689 kg          |
| Gross Weight               | 16,000 lb / 7,257 kg         |
| Dimensions (LxWxH)         | 219 x 86.5 x 99.5 inch       |
|                            | 556 x 220 x 253 cm           |

Equipped with a 25 hp / 18 kW diesel engine driving a Water Cooled Vacuum pump, capable of sustaining continuous levels of high vacuum without overheating. Free air 424 cfm / 324 under load, max vacuum 90% / 27 inch, max continuous vacuum 83% / 25 inch. Engine fitted with Spark Arrestor. Static grounding wire.