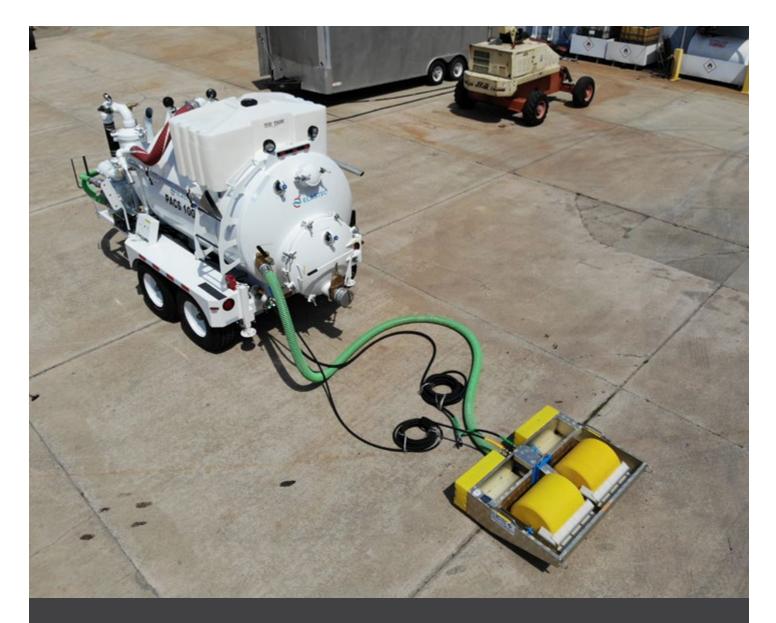

## ELASTEC PACS 424 Trailer Mounted Vacuum System

Oil Spill Equipment | Floating Barriers | Incinerators

## **Specification**

| Tank Capacity              | 1,000 gallons / 3,785 litres |
|----------------------------|------------------------------|
| Chassis                    | Trailer                      |
| Vacuum Tank Elevate        | Included                     |
| Engine                     | 25 hp / 18 kW Diesel         |
| Vacuum Pump Type           | Water Cooled Vane            |
| Airflow (pulling vacuum)   | 324 cfm @ 18 Hg              |
| Airflow (free air)         | 424 cfm                      |
| Vacuum Clutch              | Yes                          |
| Pressurize Tank Facility   | Yes                          |
| Rear Door*                 | 36 inch / 0.91 m             |
| High Pressure Water System | Optional                     |
| E150 Transfer Pump         | Optional                     |
| Drum Skimmer               | Optional                     |
| Dry Particulate Filter     | N/A                          |
| ShovelHead Skimmer         | Optional                     |
| Empty Weight               | 5,930 lb / 2,689 kg          |
| Gross Weight               | 16,000 lb / 7,257 kg         |
| Dimensions (LxWxH)         | 219 x 86.5 x 99.5 inch       |
|                            | 556 x 220 x 253 cm           |

Equipped with a 25 hp / 18 kW diesel engine driving a Water Cooled Vacuum pump, capable of sustaining continuous levels of high vacuum without overheating. Free air 424 cfm / 324 under load, max vacuum 90% / 27 inch, max continuous vacuum 83% / 25 inch. Engine fitted with Spark Arrestor. Static grounding wire.

## **Standard Accessories**

Three 15 ft / 4.5 m sections of vacuum hoses Two 3 inch and one 2 inch Suction wand and 3x6 inch camplock coupler