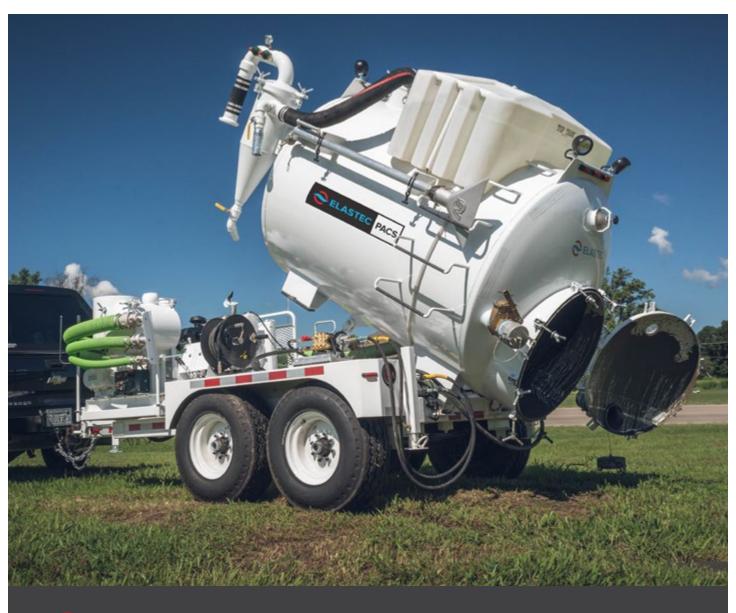

## PACS 770

## Trailer Mounted Vacuum System

## **Specification**

| Tank Capacity              | 1,000 gallons / 3,785 litres |
|----------------------------|------------------------------|
| Chassis                    | Trailer                      |
| Vacuum Tank Elevate        | Included                     |
| Engine                     | 34 hp / 25 kW Diesel         |
| Vacuum Pump Type           | Air Cooled Blower            |
| Airflow (pulling vacuum)   | 770 cfm @ 15 Hg              |
| Airflow (free air)         | 920 cfm                      |
| Vacuum Clutch              | Yes                          |
| Pressurize Tank Facility   | No                           |
| Rear Door                  | 36 inch / 0.91 m             |
|                            | 60 inch / 1.5 m*             |
| High Pressure Water System | Optional                     |
| E150 Transfer Pump         | Optional                     |
| Drum Skimmer               | Optional                     |
| Dry Particulate Filter     | Standard                     |
| ShovelHead Skimmer         | Optional                     |
| Empty Weight               | 5,780 lb / 2,622 kg          |
| Gross Weight               | 16,000 lb / 7,257 kg         |
| Dimensions (LxWxH)         | 219 x 86.5 x 99.5 inch       |
|                            | 556 x 220 x 253 cm           |
|                            |                              |

Equipped with a 34 hp diesel engine, the vacuum blower delivers 770 CFM under load at 15 inch Hg vacuum / 920 CFM free air. Hydraulically lifted tank with 36 inch opening door for dumping sludges and solids. Heavy duty frame with wide flotation tires for off road use. With DOT approved lights and surge braking system for highway towing.