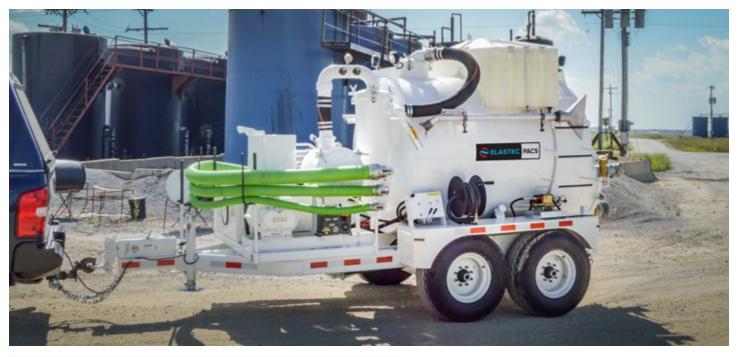

## PACS 770

## Trailer Mounted Vacuum System

## **Specification**

| Tank Capacity              | 1,000 gallons / 3,785 litres |
|----------------------------|------------------------------|
| Chassis                    | Trailer                      |
| Vacuum Tank Elevate        | Included                     |
| Engine                     | 34 hp / 25 kW Diesel         |
| Vacuum Pump Type           | Air Cooled Blower            |
| Airflow (pulling vacuum)   | 770 cfm @ 15 Hg              |
| Airflow (free air)         | 920 cfm                      |
| Vacuum Clutch              | Yes                          |
| Pressurize Tank Facility   | No                           |
| Rear Door                  | 36 inch / 0.91 m             |
|                            | 60 inch / 1.5 m*             |
| High Pressure Water System | Optional                     |
| E150 Transfer Pump         | Optional                     |
| Drum Skimmer               | Optional                     |
| Dry Particulate Filter     | Standard                     |
| ShovelHead Skimmer         | Optional                     |
| Empty Weight               | 5,780 lb / 2,622 kg          |
| Gross Weight               | 16,000 lb / 7,257 kg         |
| Dimensions (LxWxH)         | 219 x 86.5 x 99.5 inch       |
|                            | 556 x 220 x 253 cm           |
|                            |                              |

Equipped with a 34 hp diesel engine, the vacuum blower delivers 770 CFM under load at 15 inch Hg vacuum / 920 CFM free air. Hydraulically lifted tank with 36 inch opening door for dumping sludges and solids. Heavy duty frame with wide flotation tires for off road use. With DOT approved lights and surge braking system for highway towing.