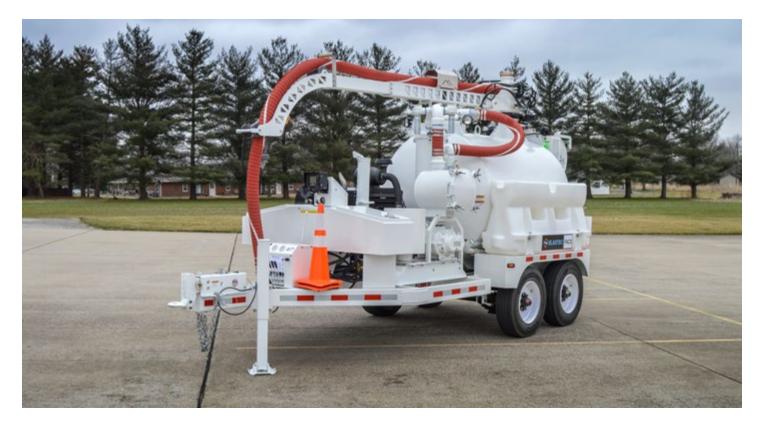

The ELASTEC PACS 920 is an extremely durable vacuum system designed for municipal use. The center mounted controls enable operation from both sides of the unit to keep workers away from traffic. The boom arm and water jetter allow for potholing and hydro-excavation jobs.