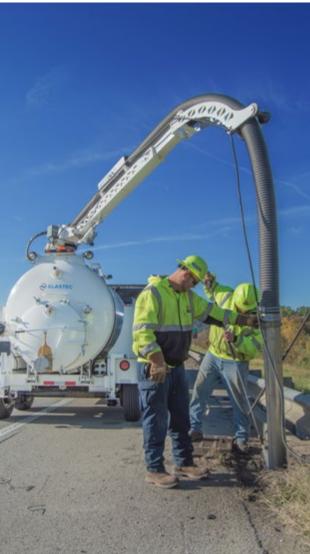

The ELASTEC PACS 920 is an extremely durable vacuum system designed for municipal use. The center mounted controls enable operation from both sides of the unit to keep workers away from traffic. The boom arm and water jetter allow for potholing and hydro-excavation jobs.

# Vibrator

Sewer Hose Reel with 250 ft of 3/8 inch hose Hydraulic Tongue Jack Hydraulic Stabilizer Jacks Valve Exerciser Boom Arm with Pendant Pendant Operated Remote Control (optional) Offloading Pump Battery Tender