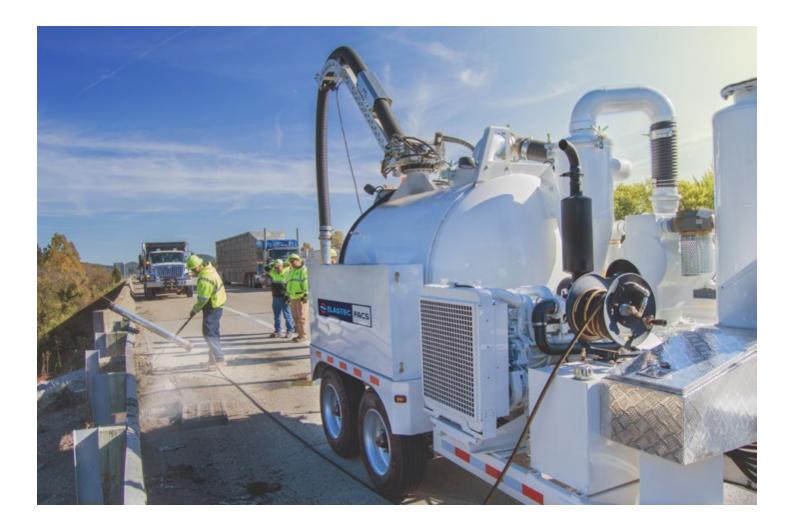

The ELASTEC PACS 920 is an extremely durable vacuum system designed for municipal use. The center mounted controls enable operation from both sides of the unit to keep workers away from traffic. The boom arm and water jetter allow for potholing and hydro-excavation jobs.