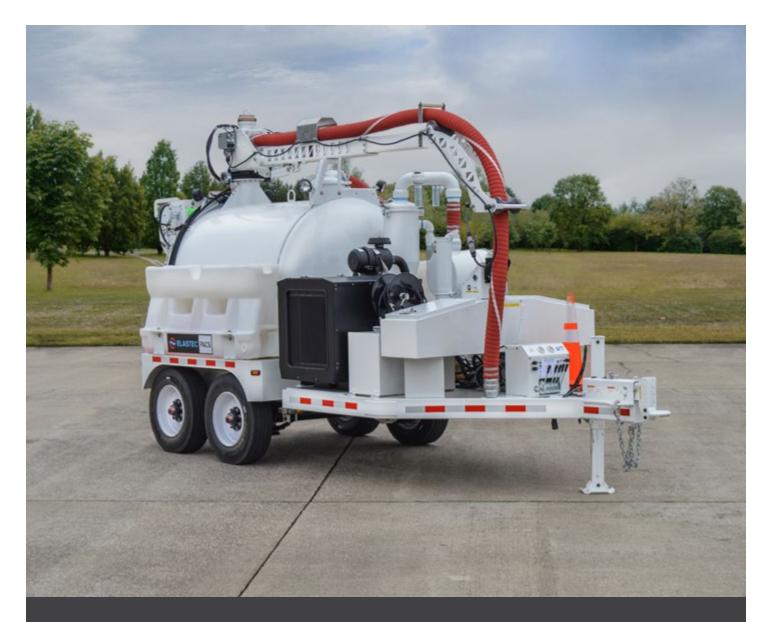

The ELASTEC PACS 920 is an extremely durable vacuum system designed for municipal use. The center mounted controls enable operation from both sides of the unit to keep workers away from traffic. The boom arm and water jetter allow for potholing and hydro-excavation jobs.

#### Dimensions

| Vacuum Tank Capacity  | 1,000 gallons / 3,785 litres |
|-----------------------|------------------------------|
| Fresh Water Tanks     | Two 100 gal / 378 litres     |
| Length                | 21 ft 11 inch / 6.7 m        |
| Width                 | 7 ft 6.5 inch / 2.28 m       |
| Height (with boom)    | 9 ft 10.5 inch / 3.0 m       |
| Weight (empty)        | 9,400 lb / 4,264 kg          |
| Tongue Weight (empty) | 1,480 lb / 671 kg            |
| GVWR                  | 20,000 lb / 9,071 kg         |
|                       |                              |

#### Power

| Engine               | 74 hp Tier 4 (Hatz)                 |
|----------------------|-------------------------------------|
| Emissions Compliance | EPA Tier 4 Final                    |
|                      | EU Stage V with silent pack enclose |
| Fuel                 | Diesel                              |
| Cooling Medium       | Water                               |
| Aspiration           | Turbocharged                        |
| Number of Cylinders  | 4                                   |
| Fuel Tank Capacity   | 27 gal / 102 litres                 |