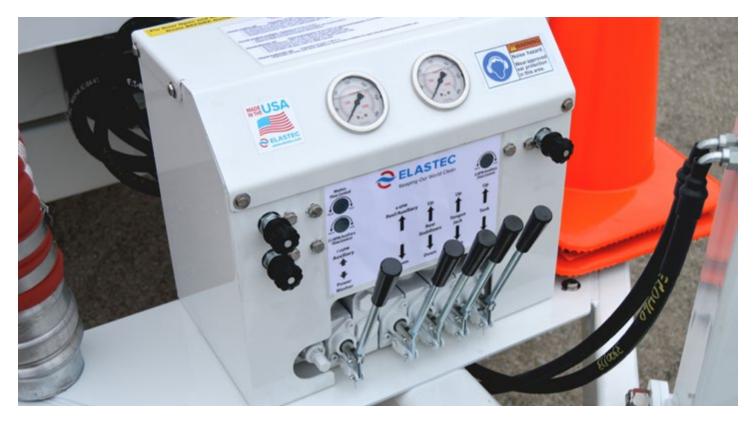

The ELASTEC PACS 920 is an extremely durable vacuum system designed for municipal use. The center mounted controls enable operation from both sides of the unit to keep workers away from traffic. The boom arm and water jetter allow for potholing and hydro-excavation jobs.

#### **Standard Accessories**

Traffic Cone Holder Tool Box Auxiliary Hydraulic Circuit