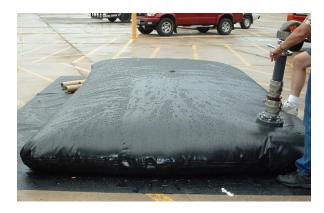

## Portable Pillow Tank Technical Description

Elastec pillow tanks are collapsible storage containers that provide temporary as well as long term liquid storage. Our pillow tanks can be used for potable (drinking) water, fruit juices, wastewater, chemicals, oils, and more. Standard sizes available are from 200 to 5,000 gallons (757 to 18,928 litres), we can also supply sizes manufactured to your requirement. Any tears or punctures can be repaired utilizing hand held hot air guns, repair fabric and a roller. We can supply repair kits on request.

Fill/Drain: 2 inch diameter aluminum female thread (NPT) flange

Air Vent Pressure Relief Valve: 1 per tank

Seams: 100% thermal weld - using the latest in hot air and RF

welding technology.

Color: Typically black, orange, yellow (dependent on fabric choice)