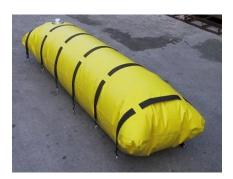

Tanks are available in the following fabric (according to application);

PVC, Urethane, XR5

Optional: Ground cloth, repair kit,

The pillow tank is supplied in a fabric protective case with straps to assist transportation and storage.