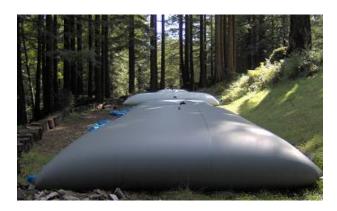

## Portable Pillow Tank Technical Description

Elastec pillow tanks are collapsible storage containers that provide temporary as well as long term liquid storage. Our pillow tanks can be used for potable (drinking) water, fruit juices, wastewater, chemicals, oils, and more. Standard sizes available are from 200 to 5,000 gallons (757 to 18,928 litres), we can also supply sizes manufactured to your requirement. Any tears or punctures can be repaired utilizing hand held hot air guns, repair fabric and a roller. We can supply repair kits on request.

Fill/Drain: 2 inch diameter aluminum female thread (NPT) flange

Air Vent Pressure Relief Valve: 1 per tank

Seams: 100% thermal weld - using the latest in hot air and RF

welding technology.

Color: Typically black, orange, yellow (dependent on fabric choice)