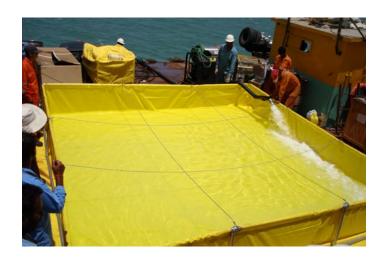

## **QUICKTANK DESCRIPTION**

The ELASTEC QuickTank is a portable open top tank that can be quickly deployed for the temporary storage of liquids and other types of waste. It may be used in a wide variety of applications for oils, water, wastewater, contaminated trash. They are a useful tool for decontaminating people and equipment. The low sides provide easy access to the contents.

QuickTank is available in a range of sizes and can be customized to suit your requirements

Our QuickTanks are supplied in a fabric carrying case with assemply instructions. Available options include repair kit, drain valve, ground and top cover.