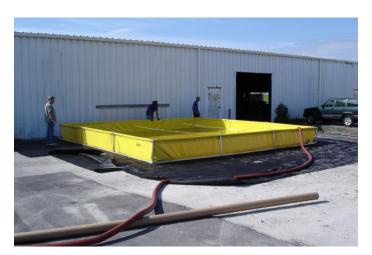

## **QUICKTANK DESCRIPTION**

The ELASTEC QuickTank is a portable open top tank that can be quickly deployed for the temporary storage of liquids and other types of waste. It may be used in a wide variety of applications for oils, water, wastewater, contaminated trash. They are a useful tool for decontaminating people and equipment. The low sides provide easy access to the contents.

QuickTank is available in a range of sizes and can be customized to suit your requirements

Our QuickTanks are supplied in a fabric carrying case with assemply instructions. Available options include repair kit, drain valve, ground and top cover.