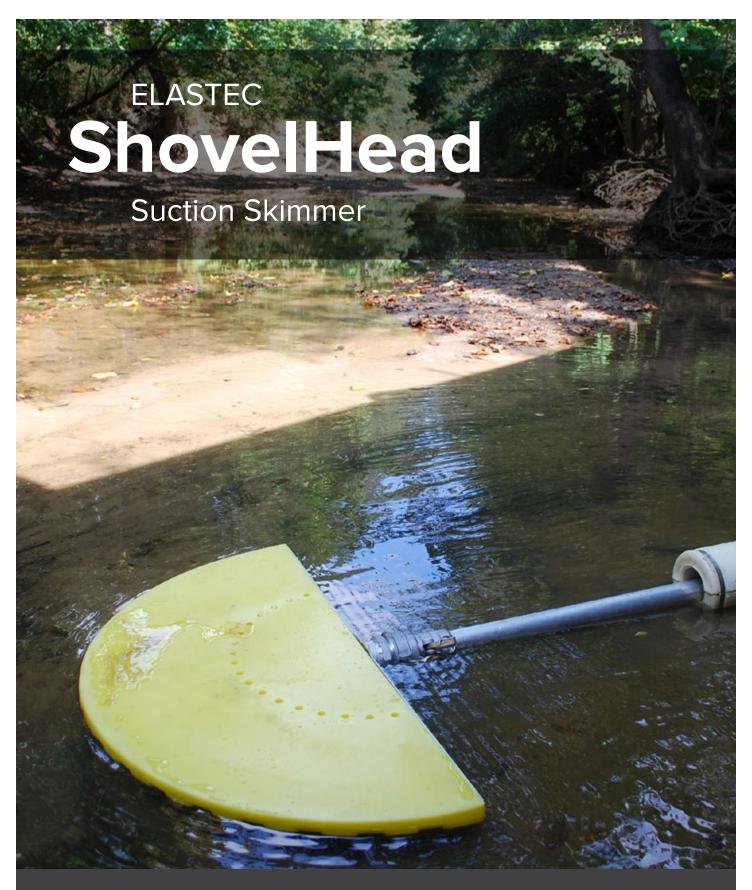

**Specification** 

Head Dimensions:  $47 \times 27.5$  inches /  $119 \times 70$  cm Weight: 26 lb / 11.7 kg

The ShovelHead skimmer is a light, affordable floating suction head that can be attached to any suitable suction pump or vacuum unit such as our Diaphragm or Peristaltic pumps / MiniVac or PACS vacuum trailer units.

The skimmer is fitted with a 3" / 7.6cm camlock fitting for rapid coupling to standard hose fittings. This robust suction skimmer head is manufactured in molded Polyethylene and Anodized Aluminum. It can recover a variety of oils or liquids from the water surface and is best suited to calm conditions. The head can operate in minimal amounts of water due to a draft of only 2" / 50mm. The skimmer head can be easily opened in the field for maintenance or cleaning.