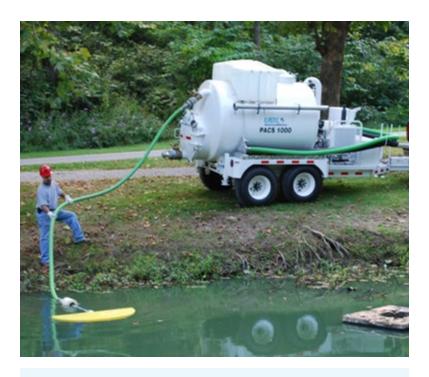

**Specification** 

Head Dimensions:  $47 \times 27.5$  inches /  $119 \times 70$  cm Weight: 26 lb / 11.7 kg

The ShovelHead skimmer is a light, affordable floating suction head that can be attached to any suitable suction pump or vacuum unit such as our Diaphragm or Peristaltic pumps / MiniVac or PACS vacuum trailer units.

Supplied with 3" hose float.

Optional accessories; 48 x 2" / 122 x 5cm extension pipe, suction hose, pump / vacuum unit The ShovelHead can be supplied with a choice of vacuum systems or pumps;

E110 Peristaltic Pump